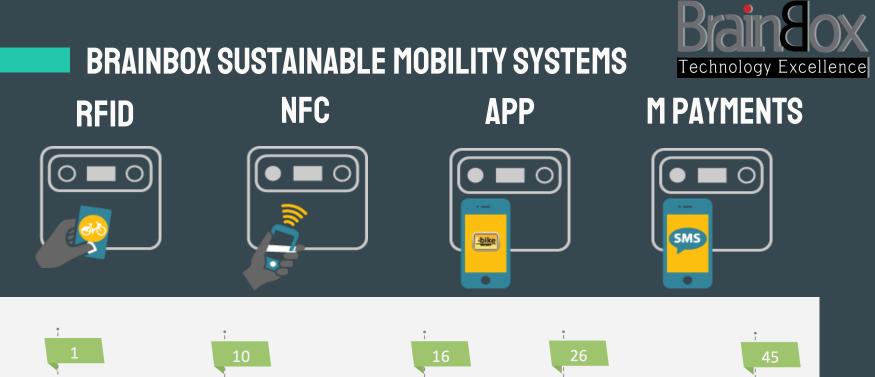

### **BRAINBOX SUSTAINABLE MOBILITY SYSTEMS**

We are trying to rewrite the rules of the private transportation game.

#### 4.500 BIKES

The renting process involves all the modem technologies such as the use of electronic RF-ID cards, NFC payments from mobile phones and credit card payment points.