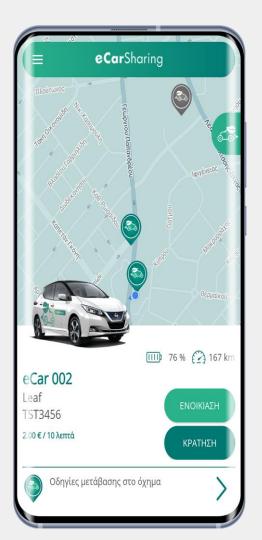

## **RENT A VEHICLE WITH EASE**

- Select an available vehicle or book it in advance
  Follow directions to the vehicle location
  - Inspect and report any vehicle damages
  - Unlock the vehicle via the mobile application
  - Commute with optional 'Stopovers' (Temporary Parking Mode)
  - Return/Lock the vehicle via the mobile application
  - Rate your trip

## **SERVICE OPERATION MODES**

- Free-Floating within an operational area
  - Park in any valid parking spot within a defined district
  - Ideal for compact urban areas
  - Great flexibility and freedom for drivers making one-way trips
- One/Two Way Trips area/zone-based
  - Park anywhere within the designated areas/zones
  - Do not have to search for an open parking space, save valuable trip time

#### **eCar**Sharing