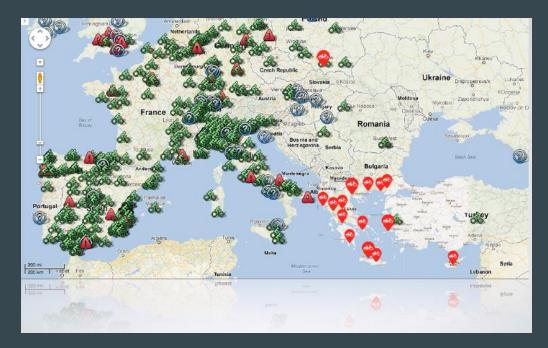

## BRAINBOX BIKE SHARING 45 CITIES WITH 4.500 BIKES AND E-BIKES IN GREECE, CYPRUS, POLLAND NETHERLANS AND NORWAY